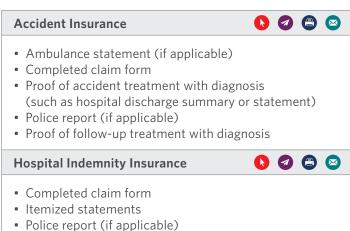

# DO YOU HAVE THE DOCUMENTS YOU NEED TO FILE A CLAIM?

Having all your documents together helps make submitting a claim a smoother process. Look below to see the documentation needed for each type of claim. The colored icons in the top right corner of each section below, shows the available options for filing a claim: red for online, purple for email, blue for phone, dark blue for fax, and green for mail.