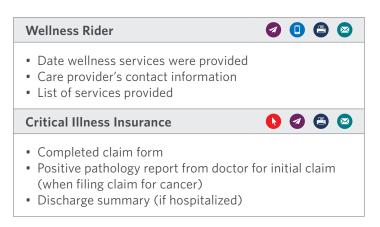

# DO YOU HAVE THE DOCUMENTS YOU NEED TO FILE A CLAIM?

Having all your documents together helps make submitting a claim a smoother process. Look below to see the documentation needed for each type of claim. The colored icons in the top right corner of each section below, shows the available options for filing a claim: red for online, purple for email, blue for phone, dark blue for fax, and green for mail.